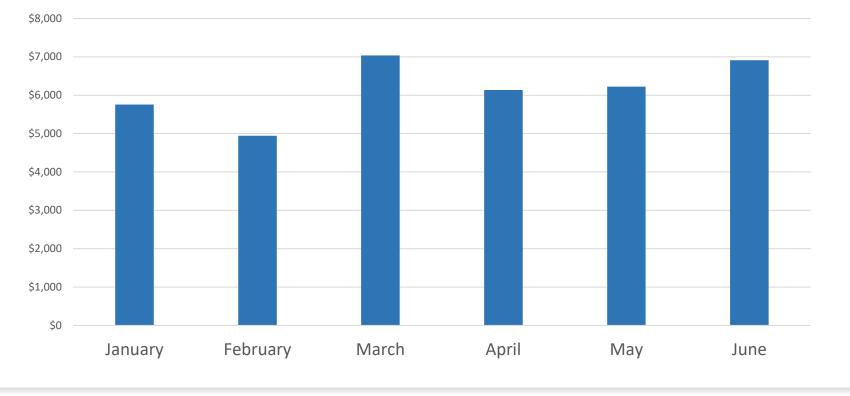

Spending is consistent with the 2025 Budget. Income is \$8,512 less than 1<sup>st</sup> half of 2024.

Projected income for the year is **\$76,830**. Expected spending is **\$89,700**.

First half income averaged **\$6,150** per month.